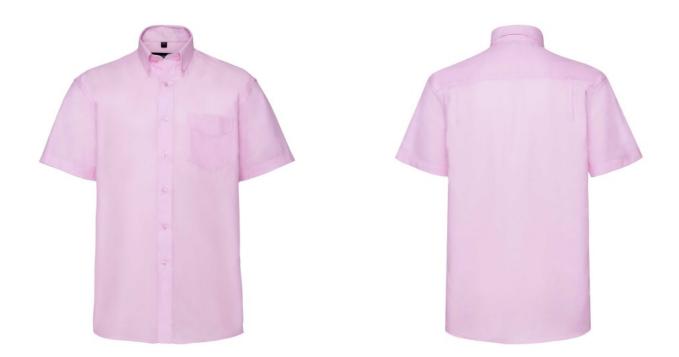

## RUSSELL MEN'S SHORT SLEEVE SHIRT EASY CARE OXFORD

## **Specification**

RUSSELL Men's Short Sleeve Shirt EASY CARE OXFORD. Ideal choice for corporate wear because everyone looks good. Classic collar with or without buttons, two buttons on cuff. 70% Cotton / 30% Oxford polyester, 130/135 g / m2. Wash at 40 degrees. EASY CARE - fast drying, easy to iron Cls Pk 21/53/54