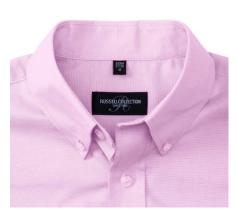

## **Specification**

RUSSELL Men's Short Sleeve Shirt EASY CARE OXFORD. Ideal choice for corporate wear because everyone looks good. Classic collar with or without buttons, two buttons on cuff. 70% Cotton / 30% Oxford polyester, 130/135 g / m2. Wash at 40 degrees. EASY CARE - fast drying, easy to iron Cls Pk 21/53/54